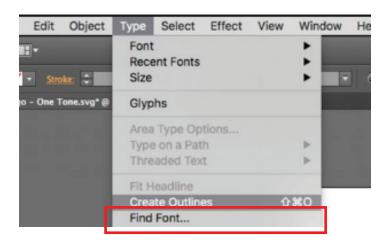

4. Make sure to outline all the fonts before sending the final artwork.

5. Once you are done save as PDF and choose Press Quality settings and upload it here http://www.printpapa.com/eshop/pc/upload\_files\_options.asp