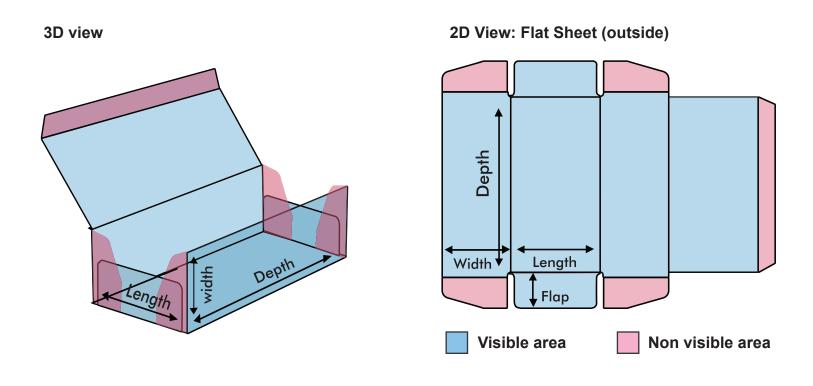

## **Descriptive view**

| 1. A custom template (see below) file will be created based on the Product Dimensions you when placing the order. This file will be sent by email. Refer to the 3D, 2D and Descript (page 1) to get a better understand of the template file, and what artwork goes on each | ive views |
|-----------------------------------------------------------------------------------------------------------------------------------------------------------------------------------------------------------------------------------------------------------------------------|-----------|
|                                                                                                                                                                                                                                                                             |           |