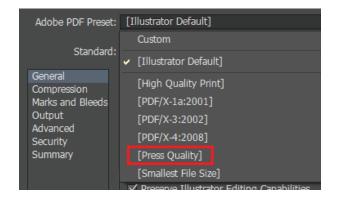

4. Make sure to outline all the fonts before sending the final artwork.

5. Once you are done save as PDF and choose Press Quality settings and upload it here http://www.printpapa.com/eshop/pc/upload\_files\_options.asp