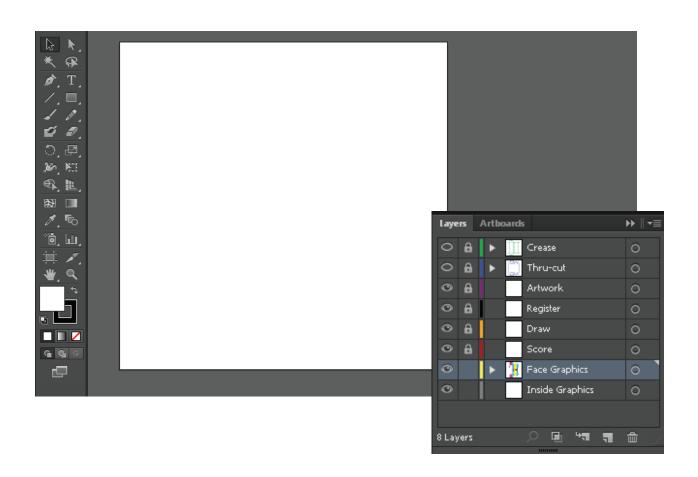

2. It is very important that you use Adobe Illustrator to open the template file and work on the artwork.

3. Your Template file will contain the following layers . Use Only the Face Graphics Layer to setup your artwork. **DO NOT DELETE OR CHANGE ANY OTHER LAYERS**. Doing so will cause error in production process.