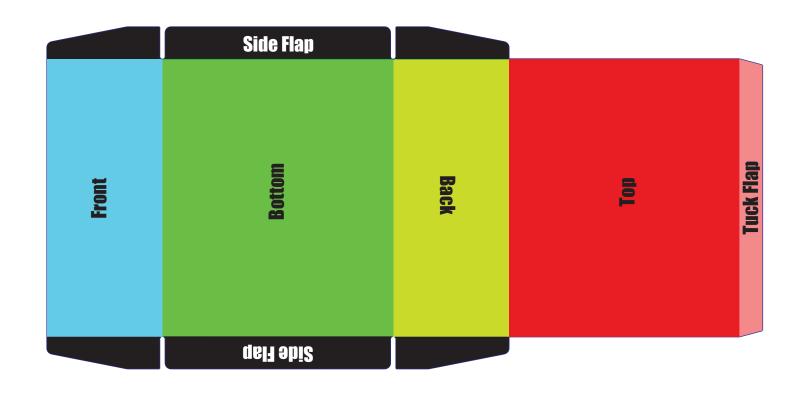

## **Descriptive view**

| 1. A custom template (see below) file will be created based on the Product Dimensions you when placing the order. This file will be sent by email. Refer to the 3D, 2D and Descript (page 1) to get a better understand of the template file, and what artwork goes on each | ive views |
|-----------------------------------------------------------------------------------------------------------------------------------------------------------------------------------------------------------------------------------------------------------------------------|-----------|
|                                                                                                                                                                                                                                                                             |           |