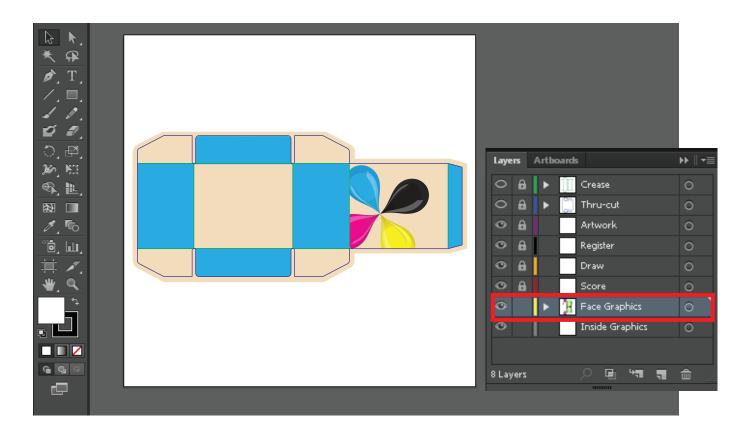

2. It is very important that you use Adobe Illustrator to open the template file and work on the artwork.

3. Your Template file will contain the following layers . Use Only the Face Graphics Layer to setup your artwork. **DO NOT DELETE OR CHANGE ANY OTHER LAYERS**. Doing so will cause error in production process.